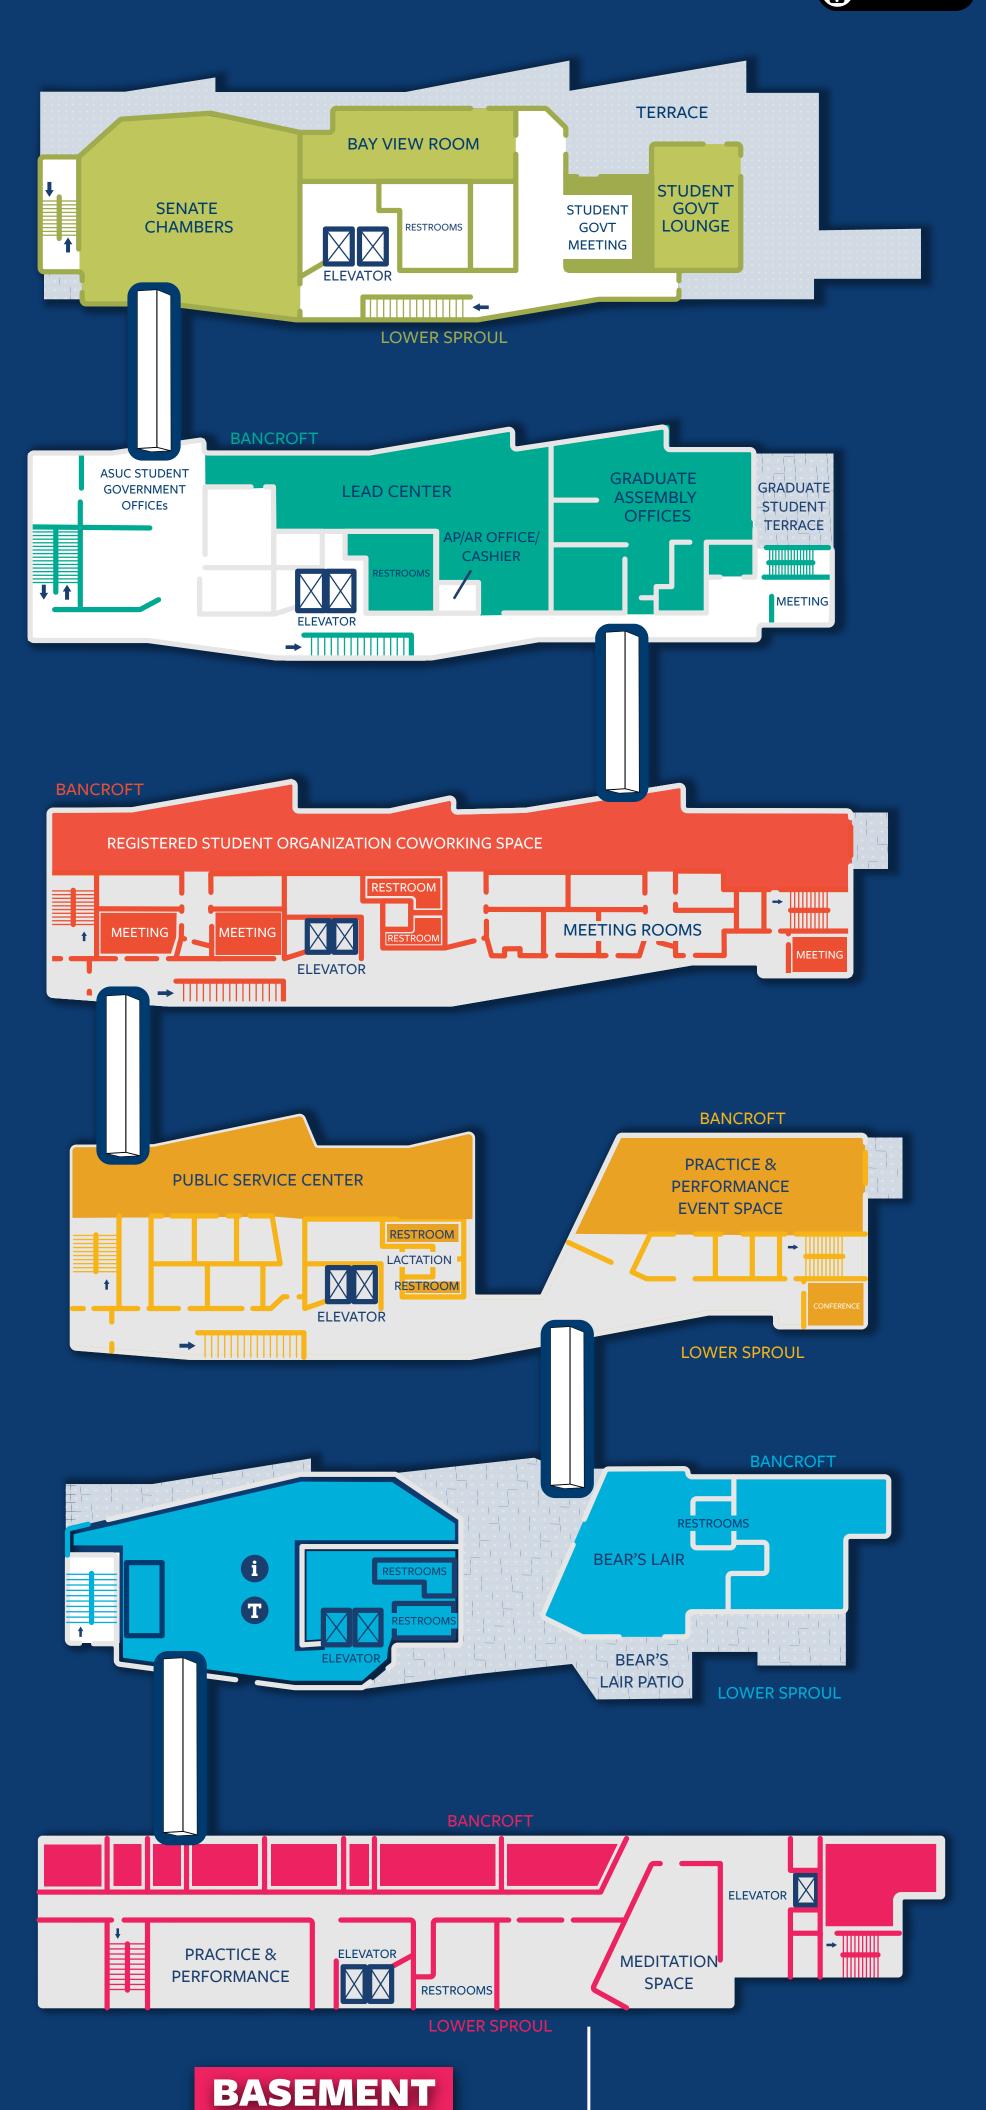

# BERKELEY STUDENT UNION ESHLEMAN HALL BUILDING MAP

### **5TH FLOOR**

Bay View Room Meeting Rooms Senate Chambers

#### **4TH FLOOR**

AP/AR Office/Cashier ASUC Offices Meeting Rooms Graduate Assembly Offices LEAD Center

#### **3RD FLOOR**

Registered Student Organization Coworking Space Meeting Rooms

### 2ND FLOOR

Conference Rooms
Lacatation Room
Practice & Performance Space
Public Service Center
Skybridge to MLK Jr.

#### **1ST FLOOR**

MAIN FLOOR

Bear's Lair Information Desk Printing Kiosk Student Technology Services Helpdesk

MEDITATION SPACE PARKING GARAGE

PRACTICE & PERFORMANCE SPACE