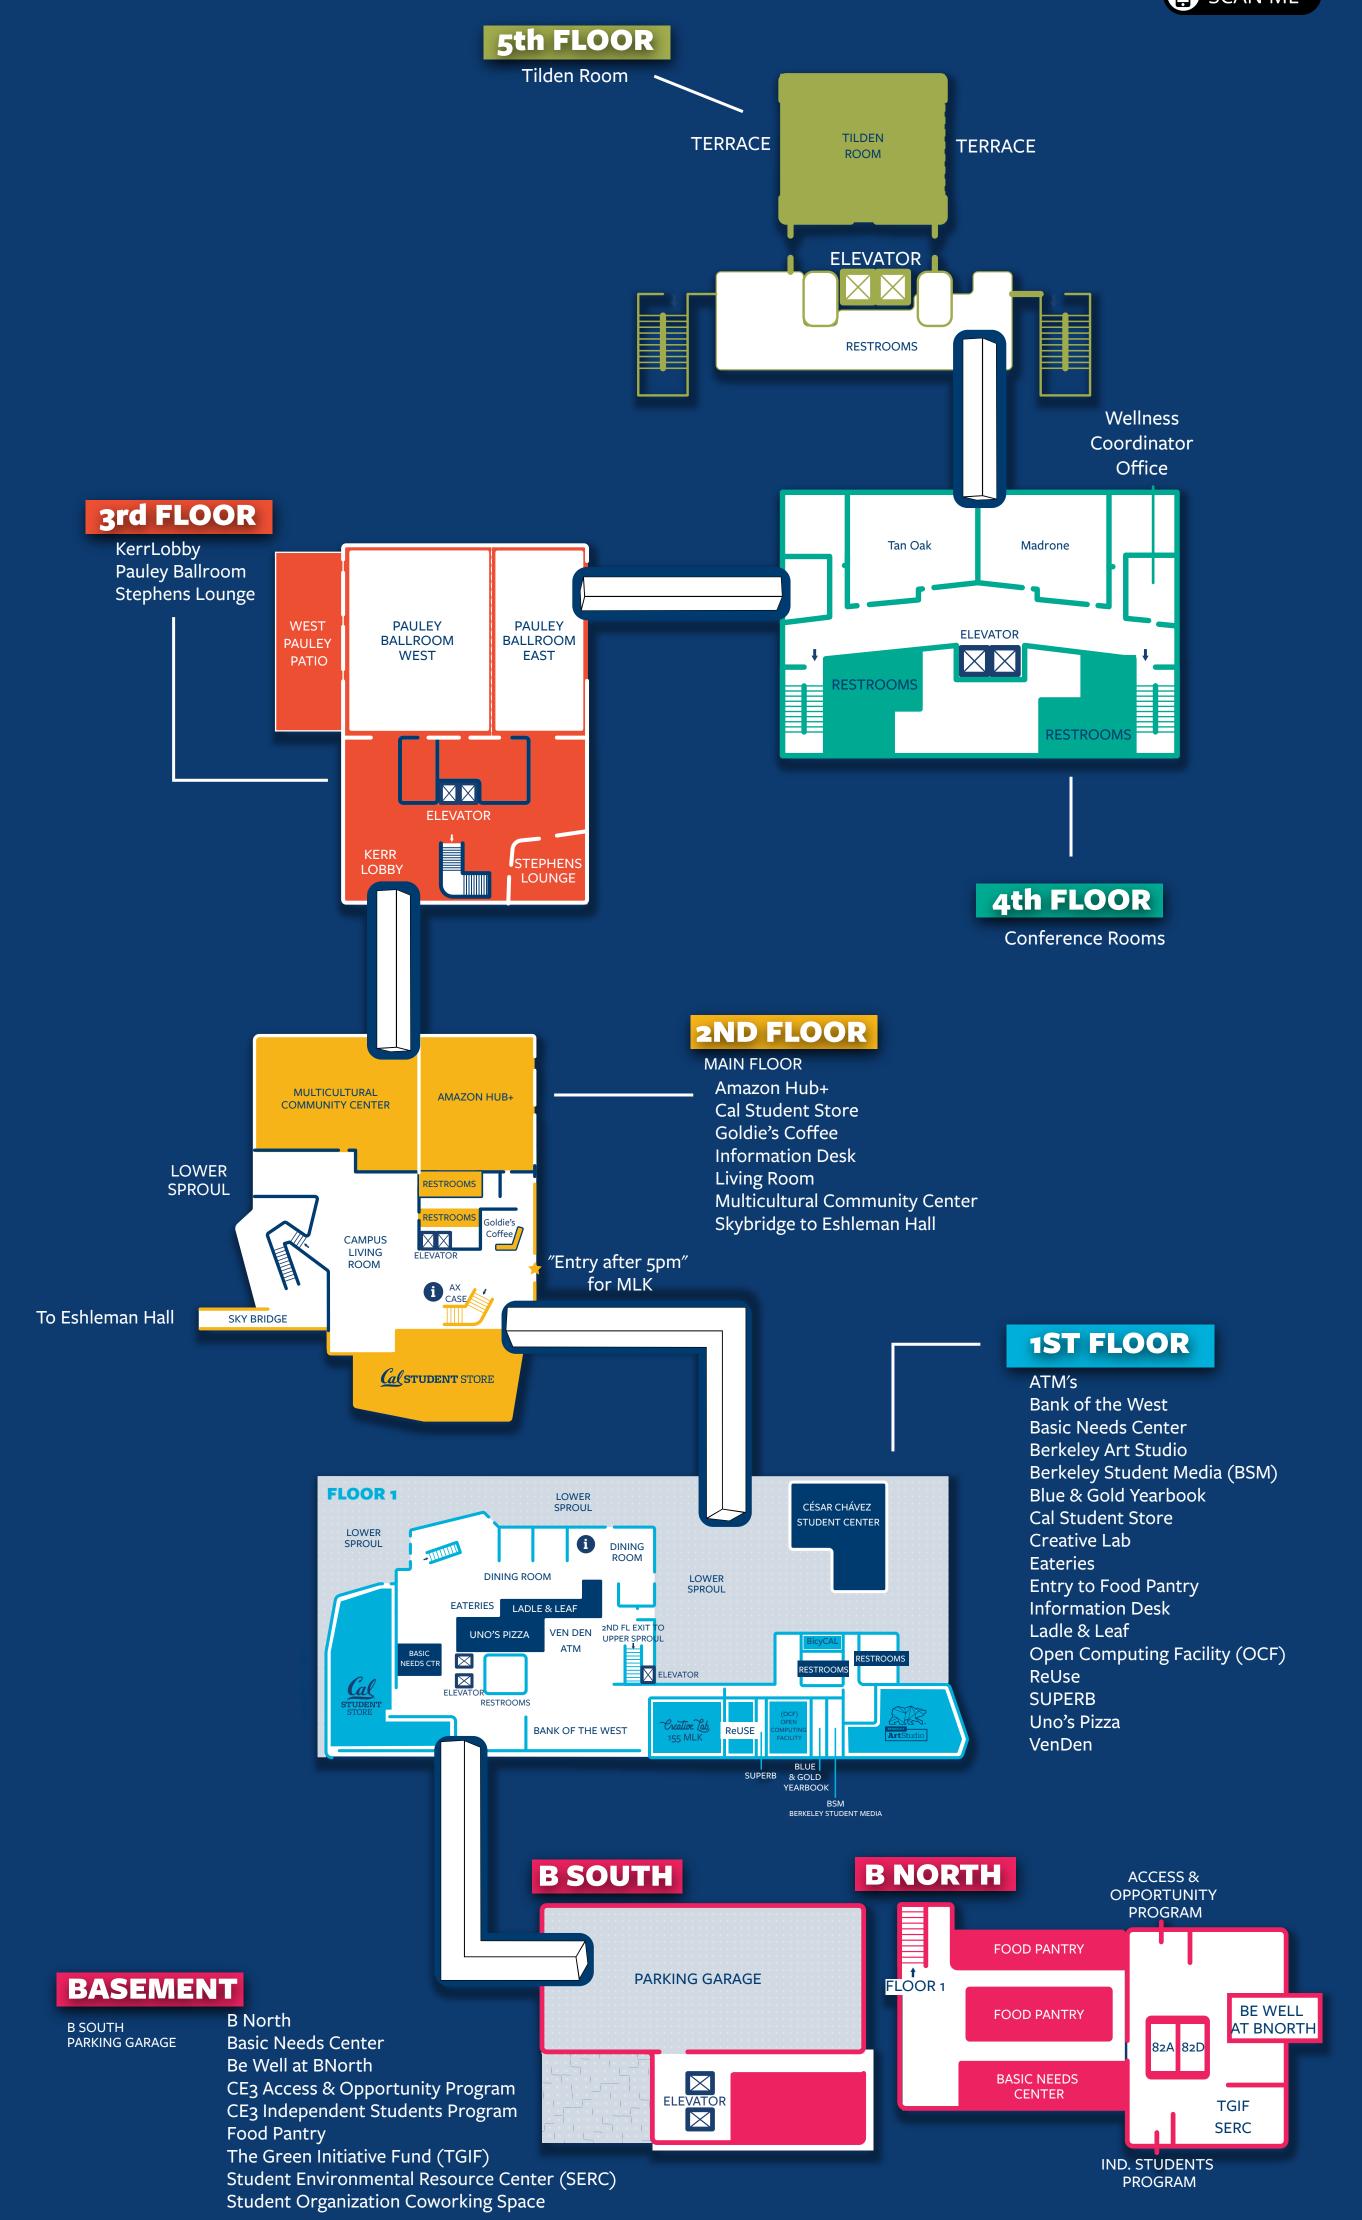

## BERKELEY STUDENT UNION MLK JR. BUILDING MAP





#### TAKE ME WITH YOU

# BERKELEY STUDENT UNION ESHLEMAN HALL BUILDING MAP





### **5TH FLOOR**

Bay View Room Meeting Rooms Senate Chambers

#### **4TH FLOOR**

AP/AR Office/Cashier ASUC Offices Meeting Rooms Graduate Assembly Offices LEAD Center

#### **3RD FLOOR**

Registered Student Organization Coworking Space Meeting Rooms

### 2ND FLOOR

Conference Rooms
Lacatation Room
Practice & Performance Space
Public Service Center
Skybridge to MLK Jr.

#### **1ST FLOOR**

MAIN FLOOR

Bear's Lair Information Desk Printing Kiosk Student Technology Services Helpdesk



MEDITATION SPACE PARKING GARAGE

PRACTICE & PERFORMANCE SPACE