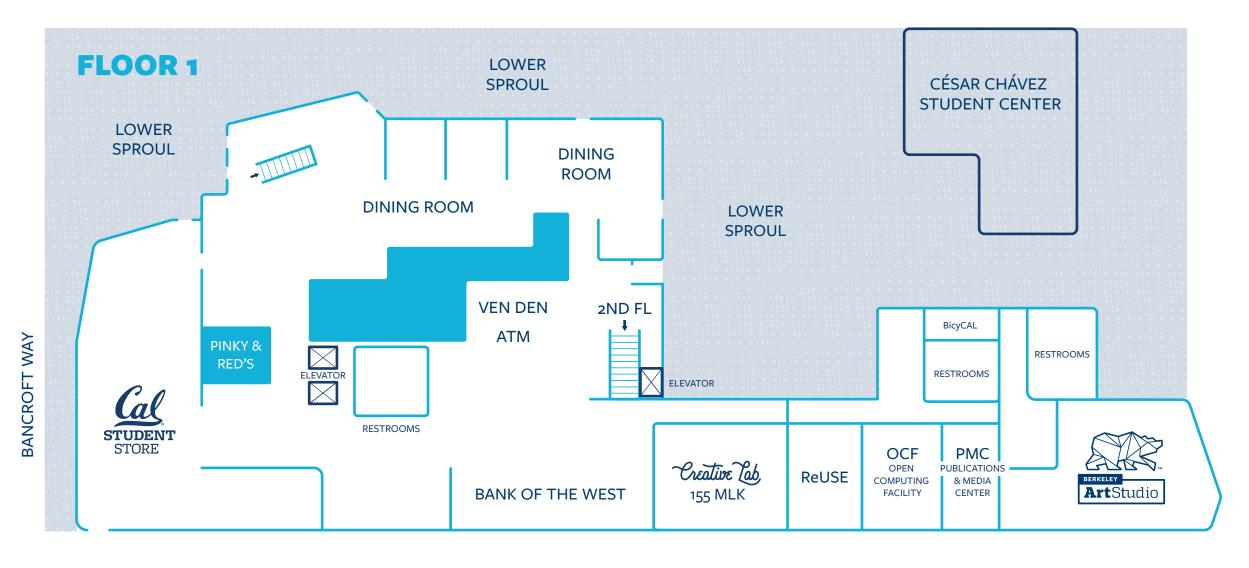

### **1ST FLOOR**

VenDen

ATM's
Bank of the West
Berkeley Art Studio
Blue & Gold Yearbook
Cal Student Store
Creative Lab
Entry to Food Pantry
Open Computing Facility (OCF)
Pinky & Reds
Publications & Media Center
ReUse
SUPERB