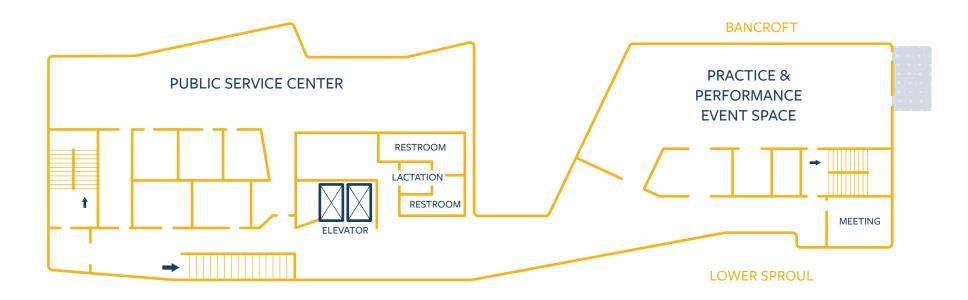

### 2ND FLOOR

Meeting Rooms
Lacatation Room
Practice & Performance Space
Public Service Center
Skybridge to MLK Jr.