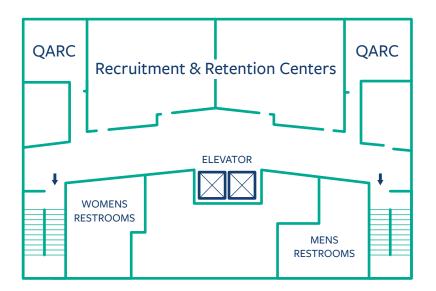

# **4TH FLOOR**

bridges: Multicultural Resource Center Queer Alliance Resource Center (QARC)