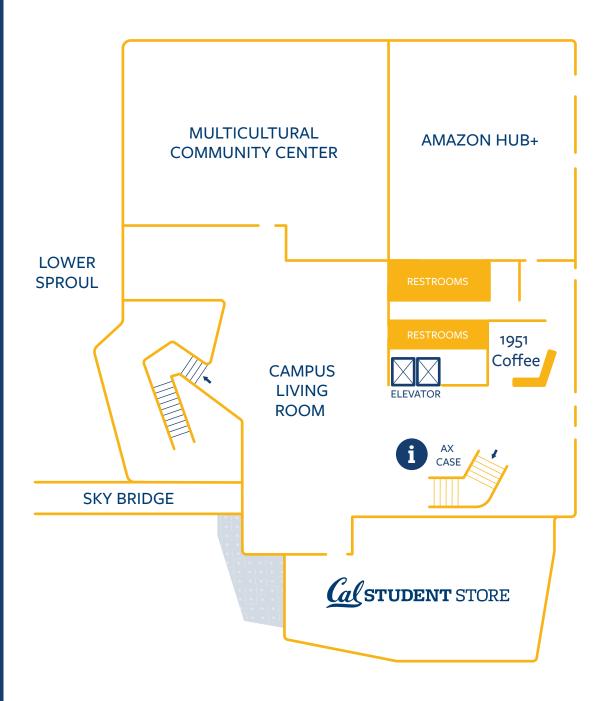

#### 2ND FLOOR

MAIN FLOOR

1951 Coffee & Tea
Amazon Hub+
Cal Student Store
Information Desk
Living Room
Multicultural Community Center
Skybridge to Eshleman Hall