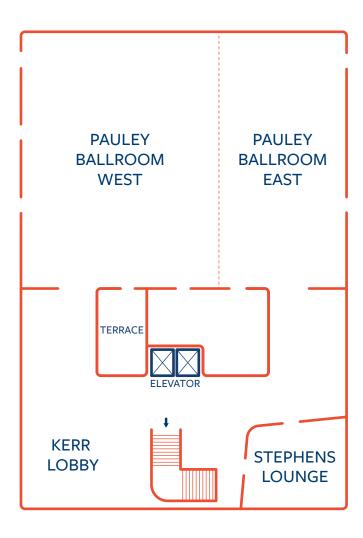

SEMENT**

**B SOUTH** 

**B NORTH** 

**Parking Garage** 

Basic Needs Center Be Well at BNorth

**CE3 Access & Opportunity Program CE3 Independent Students Program** 

**Food Pantry** 

The Green Initiative Fund (TGIF)

**Student Environmental Resource Center (SERC)** 

**Student Organization Coworking Space** 





### **1ST FLOOR**

VenDen

ATM's
Bank of the West
Berkeley Art Studio
Blue & Gold Yearbook
Cal Student Store
Creative Lab
Entry to Food Pantry
Open Computing Facility (OCF)
Pinky & Reds
Publications & Media Center
ReUse
SUPERB



# MLK JR. BUILDING MAP

#### 2ND FLOOR

MAIN FLOOR

1951 Coffee & Tea
Amazon Hub+
Cal Student Store
Information Desk
Living Room
Multicultural Community Center
Skybridge to Eshleman Hall



# **3RD FLOOR**

Kerr Lobby
Pauley Ballroom
Stephens Lounge



# **4TH FLOOR**

bridges: Multicultural Resource Center Queer Alliance Resource Center (QARC)



# **5TH FLOOR**

**Tilden Room** 



# **ASUC STUDENT UNION**

# ESHLEMAN HALL BUILDING MAP

#### **BASEMENT**

Meditation Space
Parking Garage
Practice & Performance Space



### **1ST FLOOR**

MAIN FLOOR

Bear's Lair Information Desk Printing Kiosk Student Technology Services Helpdesk



### 2ND FLOOR

Meeting Rooms
Lacatation Room
Practice & Performance Space
Public Service Center
Skybridge to MLK Jr.



# ESHLEMAN HALL BUILDING MAP

# **3RD FLOOR**

**Student Organization Coworking Space Meeting Rooms** 

# **4TH FLOOR**

ASUC Offices
Meeting Rooms
Graduate Assembly Offices
LEAD Center

# **5TH FLOOR**

Bay View Room Meeting Rooms Senate Chambers