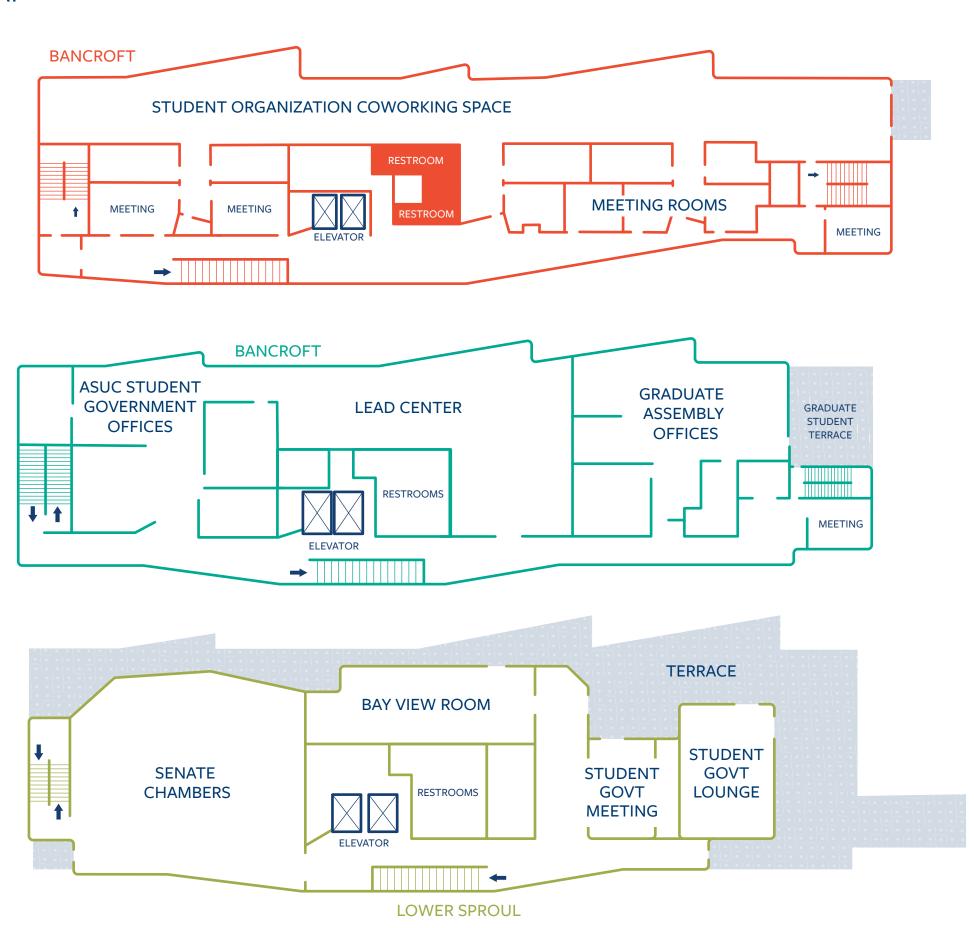

# **3RD FLOOR**

**Student Organization Coworking Space Meeting Rooms** 

# **4TH FLOOR**

ASUC Offices
Meeting Rooms
Graduate Assembly Offices
LEAD Center

# **5TH FLOOR**

Bay View Room Meeting Rooms Senate Chambers