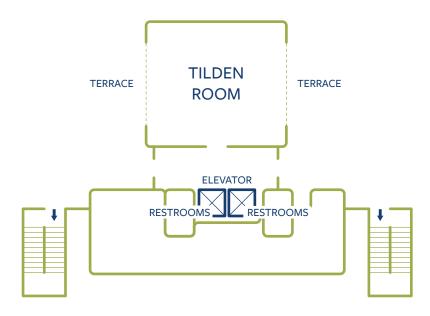

3 Independent Students Program** 

**Food Pantry** 

The Green Initiative Fund (TGIF)

**Student Environmental Resource Center (SERC)** 

**Student Organization Coworking Space** 





### **1ST FLOOR**

VenDen

ATM's
Bank of the West
Berkeley Art Studio
Blue & Gold Yearbook
Cal Student Store
Creative Lab
Entry to Food Pantry
Open Computing Facility (OCF)
Pinky & Reds
Publications & Media Center
ReUse
SUPERB



# MLK JR. BUILDING MAP

#### 2ND FLOOR

MAIN FLOOR

1951 Coffee & Tea
Amazon Hub+
Cal Student Store
Information Desk
Living Room
Multicultural Community Center
Skybridge to Eshleman Hall



# **3RD FLOOR**

Kerr Lobby
Pauley Ballroom
Stephens Lounge



# **4TH FLOOR**

bridges: Multicultural Resource Center Queer Alliance Resource Center (QARC)



# **5TH FLOOR**

**Tilden Room** 



# **ASUC STUDENT UNION**

# ESHLEMAN HALL BUILDING MAP

#### **BASEMENT**

Meditation Space
Parking Garage
Practice & Performance Space



### **1ST FLOOR**

MAIN FLOOR

Bear's Lair Information Desk Printing Kiosk Student Technology Services Helpdesk



### 2ND FLOOR

Meeting Rooms
Lacatation Room
Practice & Performance Space
Public Service Center
Skybridge to MLK Jr.



# ESHLEMAN HALL BUILDING MAP

# **3RD FLOOR**

**Student Organization Coworking Space Meeting Rooms** 

# **4TH FLOOR**

ASUC Offices
Meeting Rooms
Graduate Assembly Offices
LEAD Center

# **5TH FLOOR**

Bay View Room Meeting Rooms Senate Chambers