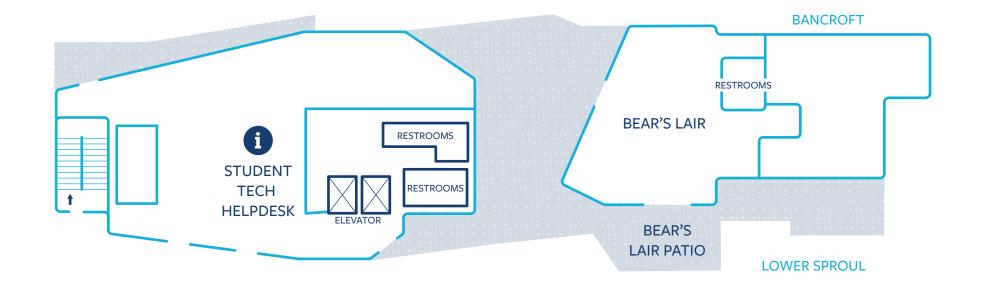

### **1ST FLOOR**

MAIN FLOOR

Bear's Lair Information Desk Printing Kiosk Student Technology Services Helpdesk

### 2ND FLOOR

Meeting Rooms
Lacatation Room
Practice & Performance Space
Public Service Center
Skybridge to MLK Jr.